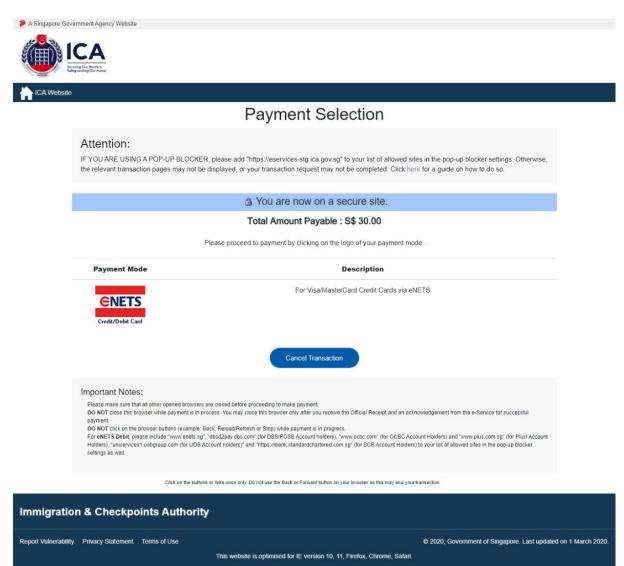

| 1 on 1 March 2020. |
|                      |                                                                               |                                                                                                                     | This website is optimised for IE                                                      | version 10, 11, Firefox, Chrome, Safa                                                                                | n.                                                                                                                                                                         |                    |

- Click on [eNETS] logo to proceed to the next step
- To cancel the transaction, click on the [Cancel Transaction] button

#### Strategic Partners



- Click on [eNETS] logo to proceed to the next step
- To cancel the transaction, click on the [Cancel Transaction] button

## <u>eNETS</u>

| Display Name<br>Merchant Reference Code<br>Nets Reference Code<br>Amount | NETS DEV API TEST 05<br>CR20220126165051581<br>20220126165052299<br>SGD 30.00 |  |
|--------------------------------------------------------------------------|-------------------------------------------------------------------------------|--|
| Payment Methods                                                          |                                                                               |  |
|                                                                          | • VISA 🌓                                                                      |  |
| Name on Card