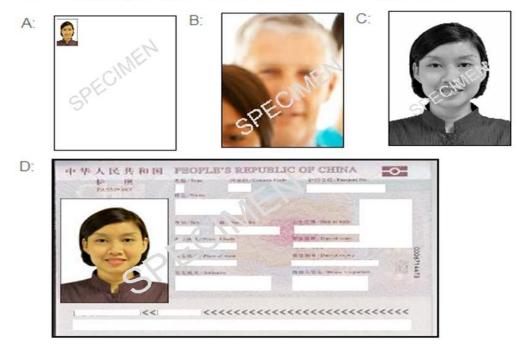

|
| u are holding a<br>투 人 IC 井 현 14<br>환호호류                 | PRC e-Passport  | constant in the second |

### 9) Photo FAQ

Q1: Photograph image that meets ICA's requirements



Q2: Photograph images that do not meet ICA's requirements